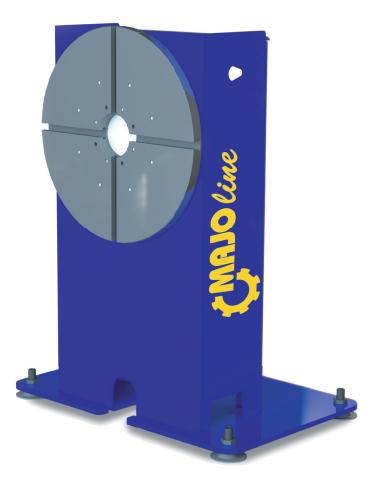

## Time is money. The best way, save both.

Produce more effectively, save time and therefore money! The MAJOline turning device is your reliable tool for this. Thanks to its stable and modular design, it impresses in the shortest possible time during manipulation and manual welding. Thanks to its numerous features, the MAJOline turning device can be expanded cost-effectively according to your requirements.

| Technical Data      |                                                                                                                                                                                                                                                                                          |
|---------------------|------------------------------------------------------------------------------------------------------------------------------------------------------------------------------------------------------------------------------------------------------------------------------------------|
| Dimensions:         | 600 x 900 x 1100mm                                                                                                                                                                                                                                                                       |
| Weight:             | Drive unit 350kg, Follower 260kg                                                                                                                                                                                                                                                         |
| Flange plate:       | Ø 600mm                                                                                                                                                                                                                                                                                  |
| Center of rotation: | 840mm                                                                                                                                                                                                                                                                                    |
| Total load/pair:    | max. 3t                                                                                                                                                                                                                                                                                  |
| Motor power:        | 0.37kW                                                                                                                                                                                                                                                                                   |
| Drive speed:        | ca. 0.9 min <sup>-1</sup>                                                                                                                                                                                                                                                                |
| Torque:             | 2000Nm                                                                                                                                                                                                                                                                                   |
| Features:           | Flange plate with T-slots for maximum M16, large central bore for feeding pneumatics, hydraulics and electrics, adjustable leveling screws, integrated lifting eyes and forklift pockets, tool tray, maintenance-free flange plate bearing and retrofittable welding current connection. |