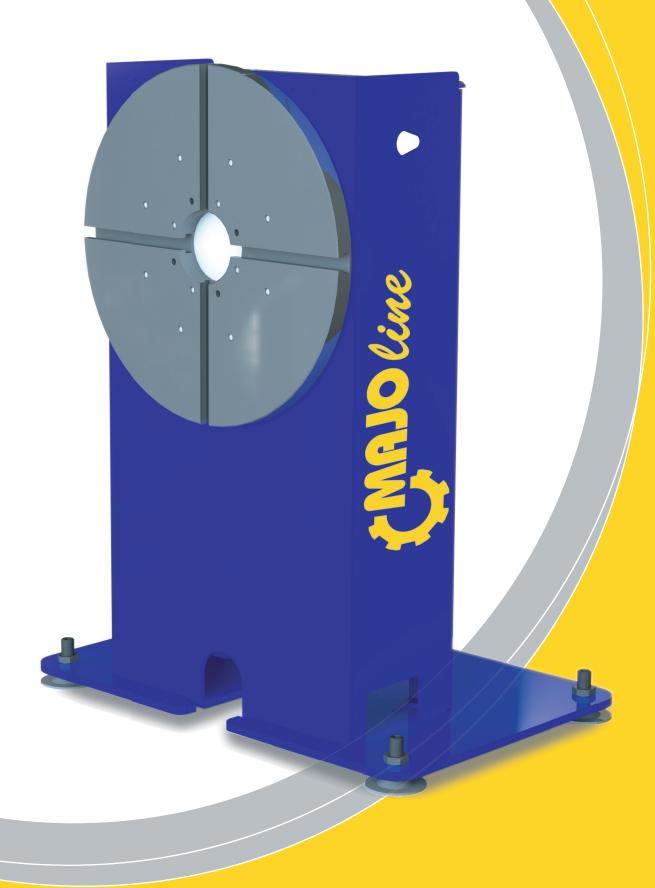

## Time is money. The best way, save both.

Produce more effectively, save time and therefore money! The MAJOline turning device is your reliable tool for this. Thanks to its stable and modular design, it impresses in the shortest possible time during manipulation and manual welding. Thanks to its numerous features, the MAJOline turning device can be expanded cost-effectively according to your requirements.

| Technical Data      |                                                                                                                                                                                                                                                                                          |
|---------------------|------------------------------------------------------------------------------------------------------------------------------------------------------------------------------------------------------------------------------------------------------------------------------------------|
| Dimensions:         | 600 x 900 x 1100mm                                                                                                                                                                                                                                                                       |
| Weight:             | Drive unit 350kg, Follower 260kg                                                                                                                                                                                                                                                         |
| Flange plate:       | Ø 600mm                                                                                                                                                                                                                                                                                  |
| Center of rotation: | 840mm                                                                                                                                                                                                                                                                                    |
| Total load/pair:    | max. 3t                                                                                                                                                                                                                                                                                  |
| Motor power:        | 0.37kW                                                                                                                                                                                                                                                                                   |
| Drive speed:        | ca. 0.9 min <sup>-1</sup>                                                                                                                                                                                                                                                                |
| Torque:             | 2000Nm                                                                                                                                                                                                                                                                                   |
| Features:           | Flange plate with T-slots for maximum M16, large central bore for feeding pneumatics, hydraulics and electrics, adjustable leveling screws, integrated lifting eyes and forklift pockets, tool tray, maintenance-free flange plate bearing and retrofittable welding current connection. |