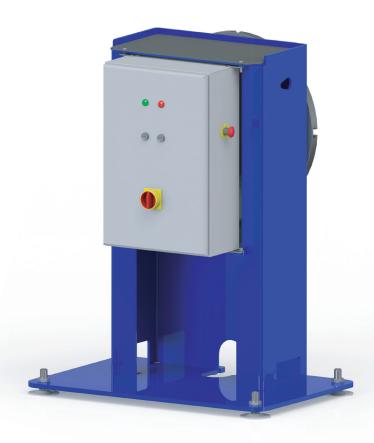

| Technical Data      |                                                                                                                                                                                                                                                                                          |
|---------------------|------------------------------------------------------------------------------------------------------------------------------------------------------------------------------------------------------------------------------------------------------------------------------------------|
| Dimensions:         | 600 x 900 x 1100mm                                                                                                                                                                                                                                                                       |
| Weight:             | Drive unit 350kg, Follower 260kg                                                                                                                                                                                                                                                         |
| Flange plate:       | Ø 600mm                                                                                                                                                                                                                                                                                  |
| Center of rotation: | 840mm                                                                                                                                                                                                                                                                                    |
| Total load/pair:    | max. 3t                                                                                                                                                                                                                                                                                  |
| Motor power:        | 0.37kW                                                                                                                                                                                                                                                                                   |
| Drive speed:        | ca. 0.9 min <sup>-1</sup>                                                                                                                                                                                                                                                                |
| Torque:             | 2000Nm                                                                                                                                                                                                                                                                                   |
| Features:           | Flange plate with T-slots for maximum M16, large central bore for feeding pneumatics, hydraulics and electrics, adjustable leveling screws, integrated lifting eyes and forklift pockets, tool tray, maintenance-free flange plate bearing and retrofittable welding current connection. |